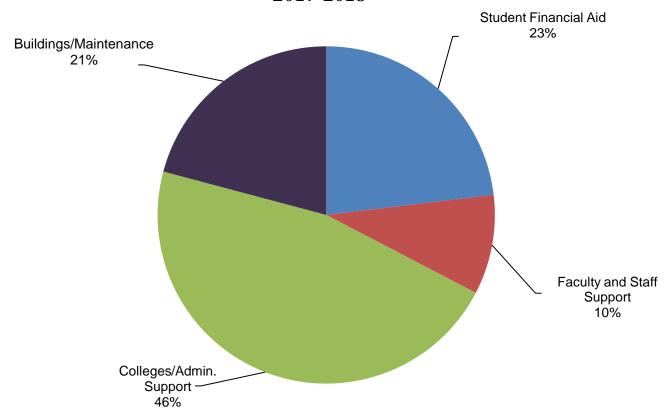

| By Donor Designation      | 2017-2018 |        |  |
|---------------------------|-----------|--------|--|
| Student Financial Aid     | 67,876    | 23.1%  |  |
| Faculty and Staff Support | 28,043    | 9.5%   |  |
| Colleges/Admin. Support   | 136,646   | 46.5%  |  |
| Buildings/Maintenance     | 61,279    | 20.9%  |  |
| Total                     | \$293,844 | 100.0% |  |